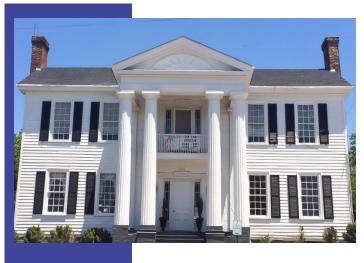

### OLD GOVERNOR'S MANSION

One of the notable pieces of architecture in Milledgeville-Baldwin County is the Old Governor's Mansion which maintains one of the most pristine examples of High Greek Revival architecture that can be seen across the nation. When entering the Old Governor's Mansion, you feel transported to a different time thanks to all the efforts of preserving the building and making it into a museum. It functions as an opportunity to educate by curating, accumulating, interpreting, and showcasing a spectrum of items-ranging from artifacts to structures and gardens-that provide insight into the historical context of the site and the individuals who resided there during the era when the mansion served as the official dwelling for Georgia's governors (1839-1868).