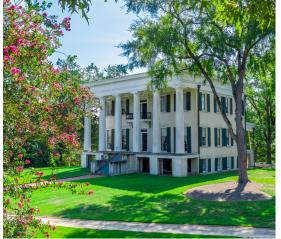

### OLD GOVERNOR'S MANSION

One of the notable pieces of architecture in Milledgeville-Baldwin County is the Old Governor's Mansion which maintains one of the most pristine examples of High Greek Revival architecture that can be seen across the nation. When entering the Old Governor's Mansion, you feel transported to a different time thanks to all the efforts of preserving the building and making it into a museum. It functions as an opportunity to educate by curating, accumulating, interpreting, and showcasing a spectrum of items-ranging from artifacts to structures and gardens-that provide insight into the historical context of the site and the individuals who resided there during the era when the mansion served as the official dwelling for Georgia's governors (1839-1868).