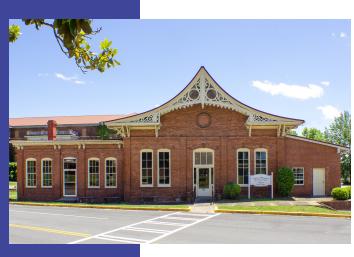

## GEORGIA'S OLD CAPITAL HERITAGE CENTER AT THE DEPOT (GOCHC)

You can find the GOCHC, est. in 1999, located at the train depot situated within the premises of Central State Hospital at Renaissance Park. They are currently working diligently to restore the train depot with plans to transform it into a regional Heritage Center. This project aligns with GOCHC's mission to discover, interpret, safeguard, and convey the historical, artistic, and cultural legacy of Milledgeville-Baldwin County and the Oconee River Basin.