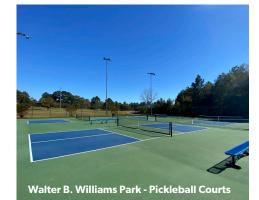

### WALTER B. WILLIAMS PARK

If you're in Milledgeville-Baldwin County for a sports tournament, chances are you'll become well-acquainted with Walter B. Williams Park. With its walking and running tracks, softball and baseball fields, soccer fields, playground, 8 pickleball courts, 4 tennis courts, and a recently added disc golf course, this park offers a variety of amenities for all.