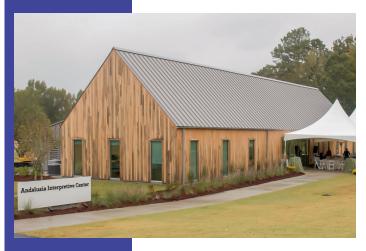

### **ANDALUSIA**

Andalusia was the final home of renowned American author Flannery O'Connor during the years of 1951-1964 until she passed of lupus. During her residence, she completed many of her famous works. Now the home, currently owned and operated by Georgia College & State University, functions as a museum that offers a glimpse into the property and writer's past. In 2022, it was designated as a National Historic Landmark by the National Park Service. Andalusia marks the beginning of an exciting new chapter with the introduction of the Interpretive Center in 2023. Here, visitors can conveniently purchase tour tickets in the gift shop and explore the informative exhibition room. We hope your visit to this hidden gem in Milledgeville-Baldwin County becomes a memorable part of your journey.