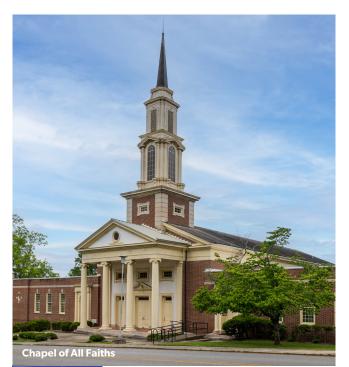

Located on the south side of town, they serve as a hauntingly beautiful reminder of Milledgeville-Baldwin County's history. In 2012, the Central State Local Redevelopment Authority was created to encourage private investment in the campus. The train depot that used to bring patients to campus is being renovated by the Georgia's Old Capital Heritage Center, a local history museum. Several businesses have purchased and restored buildings on campus, and the Chapel of All Faiths, located off of the central Pecan Grove, has been renovated and can be rented for weddings and other events.