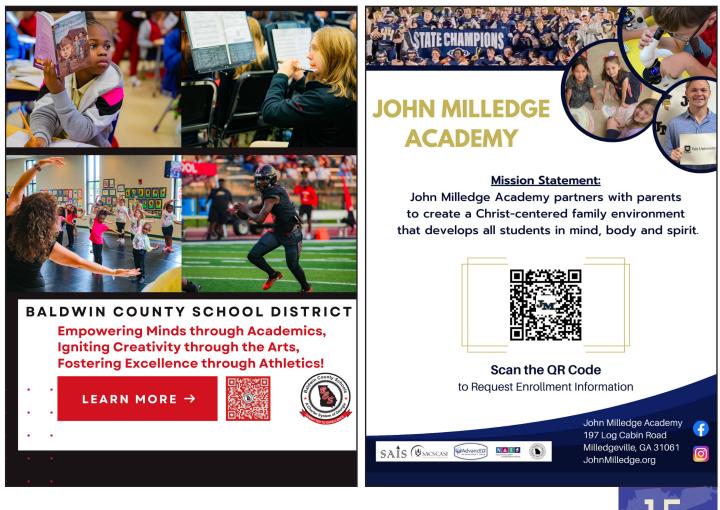

#### THE BALDWIN COUNTY SCHOOL DISTRICT

The Milledgeville-Baldwin County community has what families need when it comes to K-12 education. Parents are presented with

multiple viable options locally, and some families even utilize more than one option based on their kids' different needs. There is still convenience in that choice as all Milledgeville-Baldwin County schools are located just minutes from one another.

The Baldwin County School District (BCSD), which is the local public school system, houses around 5,000 students beginning as young as 6 weeks old at the Montessori Academy at the Early Learning Center, a partnership between BCSD and Georgia College & State University that began in the 2017-18 school year. These innovative partnerships, and programs like the Montessori Academy, earned BCSD Charter System of the Year in 2020. That award is given out annually by the Charter System Foundation of Georgia. Additionally, BCSD Superintendent,

Dr. Noris Price was named Georgia Superintendent of the Year for 2022 and that same year went on to be selected as one of four finalists for the National Superintendent of the Year.

During Price's tenure, Baldwin County's graduation rate has increased over 30% and she's overseen other major efforts such as redistricting the elementary schools while placing them in K-2 and 3-5 pairs. BCSD's youngest students are enrolled at the Early Learning Center, home to the local Georgia pre-K and Head Start programs in addition to the paid Montessori option. From there, children advance upward into one of two primary K-2 schools, Lakeview Primary or Midway Hills Primary. Then to Lakeview Academy or Midway Hills Academy, both housing grades 3-5. Oak Hill Middle School is where students can really start to find their niche as it offers sports, fine arts, clubs and aifted classes. Those interests can continue to grow at

Baldwin High School, which is also where kids can begin figuring out what life looks like after graduation through multiple career academy tracks. Georgia College Early College (GCEC) is another program offered through the local public school system. GCEC has grades 7-12 and is located on the GCSU campus within the John H. Lounsbury College of Education. There students have the opportunity to learn in a smaller setting than the high school and also earn college credit.

### JOHN MILLEDGE ACADEMY

John Milledge Academy (JMA) is a private, fully-accredited college preparatory school offering grades PreK-12. The school's mission is to partner with parents to create a Christ-centered family environment that develops all students in mind, body, and spirit. JMA is well-known for its high school football program under former University of Georgia fullback and NFL player JT Wall. The Trojans entered the 2023 season with a state record 50game winning streak and was just one game back of the longest active streak in the entire country. The school also offers challenging academics and fine arts opportunities to its students.