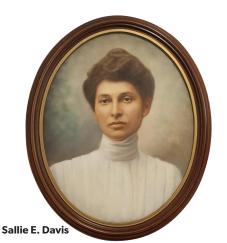

#### **AFRICAN-AMERICAN HISTORY**

Milledgeville was founded during the era of American slavery, and many of the Black families who came to the city prior to the Civil War were brought against their will. Milledgeville's history is filled with the stories of African-Americans who made invaluable contributions to the town's development despite discrimination and segregation. The Flagg Chapel Baptist Church, located next to Memory Hill Cemetery, is named for its founding deacon, Wilkes Flagg, who was born enslaved and worked nights as a blacksmith to earn the money to purchase the land on which the church sits. The Flagg Chapel also served as Milledgeville's first Black school, and Flagg's efforts, as well as those of prominent Black educator, Sallie Ellis Davis, provided educational opportunities to African-American children, a difficult achievement in the era of legalized segregation. The section of South Wayne Street north of Hancock Street was known as "The Strip" and housed a variety of Blackowned businesses. It is commemorated today by the Black Heritage Plaza, at the corner of South Wayne Street and Floyd L Griffin Jr. Street. Formerly McIntosh Street, this street was recently