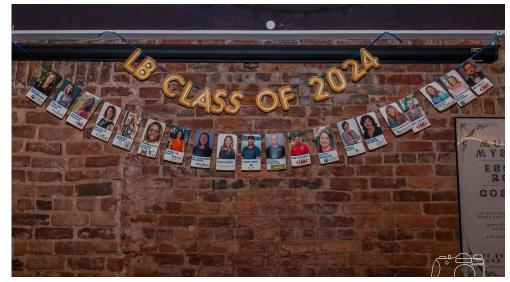

Leadership Baldwin (LB) was created as an initiative of the Milledgeville-Baldwin County Chamber of Commerce in 1981 as a way to cultivate the talents and knowledge of civic-minded citizens who aspire to participate in shaping the future of their community. The goal of the program is to develop and foster participants' leadership skills, broaden their knowledge of our community and create networking opportunities with peers, alumni and community leaders. Since 1981, over 300 individuals completed this program.

A new component of this program is that every cohort will partner and collaborate with a local non-profit on a project that will be completed by the end of the 8-month program. The project serves several valuable purposes, such as leadership skills development, community engagement, collaboration, teamwork, problem-solving, time management and so much more that they can use in their professional and personal lives.