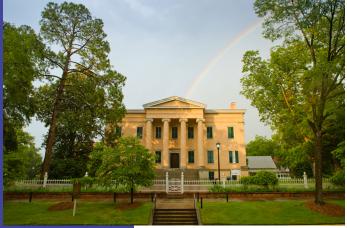

### OLD GOVERNOR'S MANSION

One of the notable pieces of architecture in Milledgeville-Baldwin County is the Old Governor's Mansion which maintains one of the most pristine examples of High Greek Revival architecture that can be seen across the nation. When entering the Old Governor's Mansion, you feel transported to a different time thanks to all the efforts of preserving the building and making it into a museum. It functions as an opportunity to educate by curating, accumulating, interpreting, and showcasing a spectrum of items-ranging from artifacts to structures and gardens-that provide insight into the historical context of the site and the individuals who resided there during the era when the mansion served as the official dwelling for Georgia's governors (1839-1868).