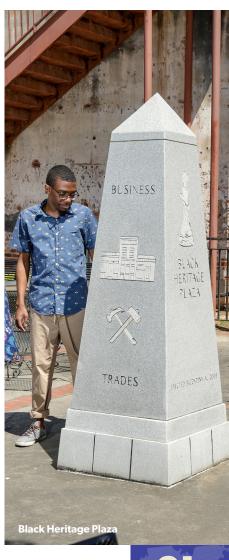

#### **AFRICAN-AMERICAN HISTORY**

Milledgeville was founded during the era of American slavery, and many of the Black families who came to the city prior to the Civil War were brought against their will. Milledgeville's history is filled with the stories of African-Americans who made invaluable contributions to the town's development despite discrimination and segregation. The Flagg Chapel Baptist Church, located next to Memory Hill Cemetery, is named for its founding deacon, Wilkes Flagg, who was born enslaved and worked nights as a blacksmith to earn the money to purchase the land on which the church sits. The Flagg Chapel also served as Milledgeville's first Black school, and Flagg's efforts, as well as those of prominent Black educator, Sallie Ellis Davis, provided educational opportunities to African-American children, a difficult achievement in the era of legalized segregation. The section of South Wayne Street north of Hancock Street was known as "The Strip" and housed a variety of Blackowned businesses. It is commemorated today by the Black Heritage Plaza, at the corner of South Wayne Street and Floyd L Griffin Jr. Street. Formerly McIntosh Street, this street was recently

renamed to honor Floyd L. Griffin, Jr., an Army colonel, state senator, and Milledgeville's first Black Mayor.