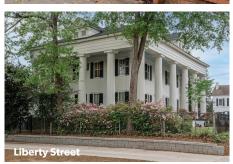

Here is a refreshing idea, spend the day on the water! **Lake Sinclair** encompasses 15,300 acres of winding coves and several vast stretches of open water. Stay lakeside in a vacation rental or get on the water with a boat rental from a local marina. As a former 19th century capital of Georgia, Milledgeville is brimming with historic character. Go on a **historic trolley tour** and cruise past homes, churches and public buildings that celebrate various architecture styles refined over the last 200 years. Tour **Georgia's Old Governor's Mansion**, one of the finest examples of High Greek Revival architecture in the nation.

### OLD GOVERNOR'S MANSION

One of the notable pieces of architecture in Milledgeville-Baldwin County is the Old Governor's Mansion which maintains one of the most pristine examples of High Greek Revival architecture that can be seen across the nation. When entering the Old Governor's Mansion, you feel transported to a different time thanks to all the efforts of preserving the building and making it into a museum. It functions as an opportunity to educate by curating, accumulating, interpreting, and showcasing a spectrum of items-ranging from artifacts to structures and gardens-that provide insight into the historical context of the site and the individuals who resided there during the era when the mansion served as the official dwelling for Georgia's governors (1839-1868).