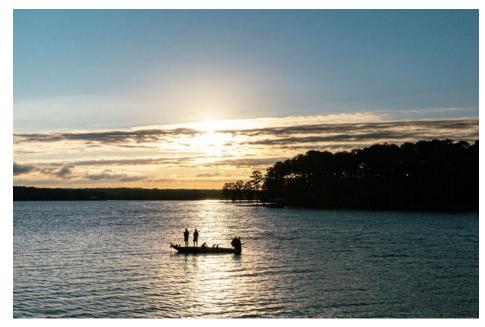

### LAKE LIFE

In 1929, construction began on what we know today as Lake Sinclair. However, soon after construction began, the project was put on hold due to economic difficulties of the Great Depression and the beginning of the second World War. With a growing need for more energy to be produced construction was resumed and was completed in 1953. While Lake Sinclair was created with functionality in mind, no one can deny its charm and recreational benefits.

Locals and visitors enjoy a variety of activities such as boating, fishing, kayaking, jet-skiing, and much more. Lake Sinclair offers 400 miles of beautiful shoreline and 15,000 acres of open water for anyone looking to spend more time outdoors. A unique feature of Lake Sinclair is that the water levels are closely regulated by Georgia Power to generate electricity, which means the water level is always optimal for recreational activities. Come and see why locals and visitors are enamored with Lake Sinclair.