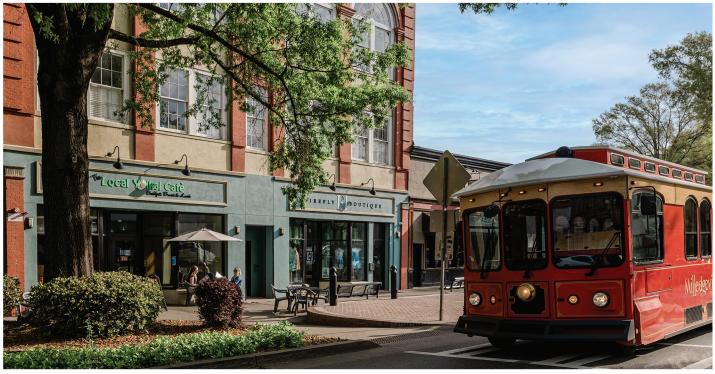

### HISTORIC TROLLEY TOUR

The best way to experience the charm of our small town is through the Milledgeville Trolley Tour. Driving through the landmark historic district you will experience rotating stops through the Old State Capitol, St. Stephen's Episcopal Church, Sallie-Ellis Davis House, Rose Hill, and the Brown-Sanford House. The tours run through Visit Milledgeville, so make sure to add this to your agenda so you do not miss this unique experience!

### DOWNTOWN

The distinction of Downtown Milledgeville as an acclaimed Main Street destination is more than well-deserved. As a proud member of the esteemed Great American Main Street community, we proudly hold the nation's premier award for communities that have demonstrated excellence in comprehensive preservation-oriented downtown revitalization, presented by the esteemed National Main Street Center, Main Street America. The historical richness and captivating appeal of our downtown district capture the hearts of locals, students, and visitors.