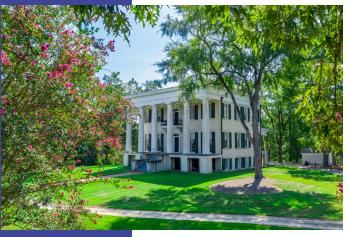

### OLD GOVERNOR'S MANSION

One of the notable pieces of architecture in Milledgeville-Baldwin County is the Old Governor's Mansion which maintains one of the most pristine examples of High Greek Revival architecture that can be seen across the nation. When entering the Old Governor's Mansion, you feel transported to a different time thanks to all the efforts of preserving the building and making it into a museum. It functions as an opportunity to educate by curating, accumulating, interpreting, and showcasing a spectrum of items-ranging from artifacts to structures and gardens-that provide insight into the historical context of the site and the individuals who resided there during the era when the mansion served as the official dwelling for Georgia's governors (1839-1868).