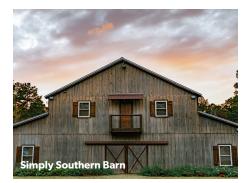

### SIMPLY SOUTHERN BARN

If you are looking for a space filled with rustic charm and an authentic southern atmosphere Simply Southern Barn might be the venue for you. Whether you are looking to host a wedding, banquet, or any other type of event this 2,800 sq. ft. climatecontrolled venue can help entertain up to 250 guests.