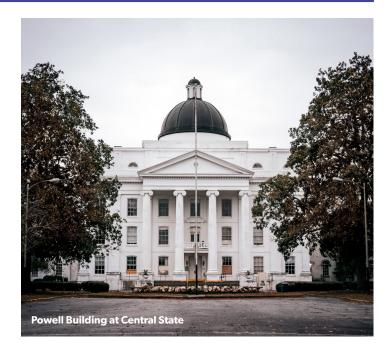

#### **CENTRAL STATE HOSPITAL**

After the state capital was moved to Atlanta in 1868, the local economy in Milledgeville-Baldwin County shifted to focus on Central State Hospital, which began operation in the 1840s. Encompassing 1,750 acres and anchored by the stately Powell Building, the hospital once housed nearly 12,000 patients. In its heyday, it was the world's largest mental health institution, and may have influenced famous local author Flannery O'Connor, who addressed themes of mental disability in some of her most significant works. With the development of new pharmaceuticals and the decentralization of health care, Central State Hospital slowly shut down, and today many of its almost two hundred buildings sit vacant.